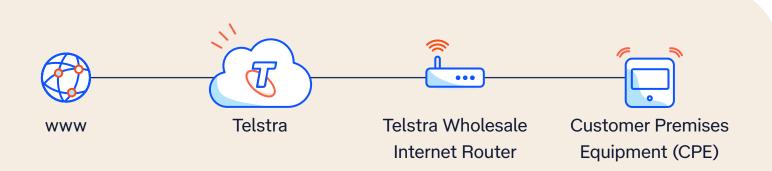

## What is it?

A high performance dedicated IP Transit internet connectivity, offering two BGP routing advertisment options and 95th percentile metering

# Dedicated internet connectivity

Dedicated high performance global or domestic only internet connectivity